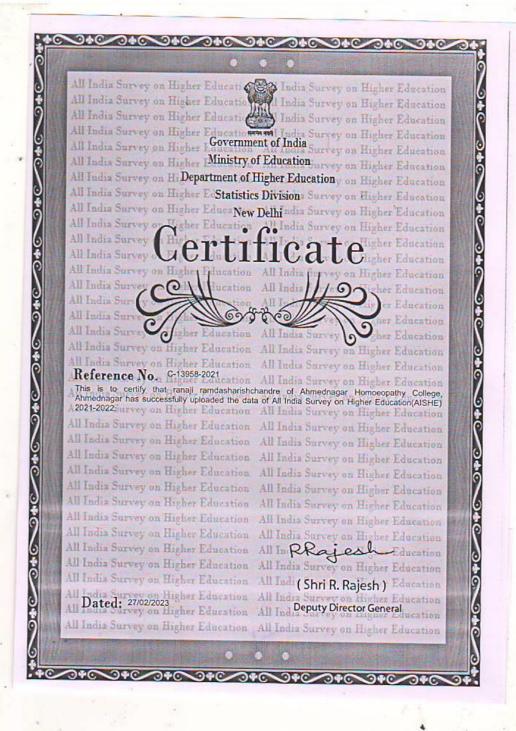

| llege data upload                                                                                       | ed on web porta                                   | ıl                   | 27/02/2023          |      |
| 8  | Whether "                                             | Swaccha Bharat                                                                                          | Abhiyaan" Impl                                    | emented in           | Implemented         |      |
|    | • in I con                                            | l Research Activitie<br>Regional sports con<br>npetition<br>Cultural Activities<br>lege NSS Unit (If av | unit & cultural<br>activities taken by<br>college |                      |                     |      |





## Receipt for NEFT

IB Reference No 222859302696

UTR

MAHBH22285196961

From Account No

20074000006

**Beneficiary Name** 

Registrar Maharashtra University Of Health Science

**Beneficiary Account No** 

MUHSNK143103

Transaction Amount

2,00,000.00

Receipt Txn Amount In Words

Two Lac Rupees Only.

Transaction Date and Time

12/10/2022 09:58:25

Remarks

Continuation of Affiliation Fee for 2023 24

**Beneficiary Details** 

Transaction Type

MUHS

**Transaction Status** 

NEFT

Success

Ahmednagar Homoeopathic Medical College Ahmednagar



## Receipt for NEFT

IB Reference No 222859302887

UTR MAHBH22285197047

From Account No 20074000006

Registrar Maharashtra University Of Health Science **Beneficiary Name** 

**Beneficiary Account No** MUHSNK143103 Transaction Amount 2,00,000.